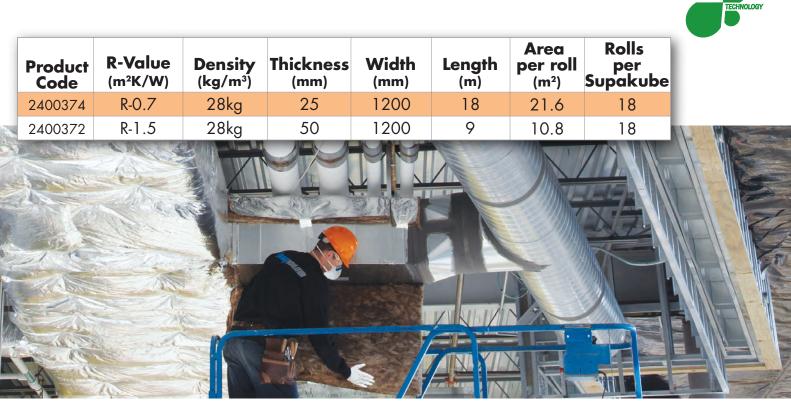

## High density 28kg/m<sup>3</sup> Climacoustic<sup>®</sup> Duct Roll

Climacoustic Duct roll is the ideal insulation for the exterior of rectangular and round sheet metal ducts, spaces and surfaces where temperature and condensation must be controlled. Climacoustic Duct roll has a premium density of 28kg/m<sup>3</sup> and a strong foil facing.

## **Climacoustic<sup>®</sup> Duct Roll**

Climacoustic Duct roll doesn't look or feel like any insulation you've ever experienced, that's because the natural brown colour represents a level of sustainability and ease of handling never before achieved in New Zealand. The colour and super-soft feel of this glasswool comes from ECOSE® Technology, a revolutionary sustainable binder, which does not contain the petro-based chemicals, added formaldehyde or artificial colours commonly used in other insulation.